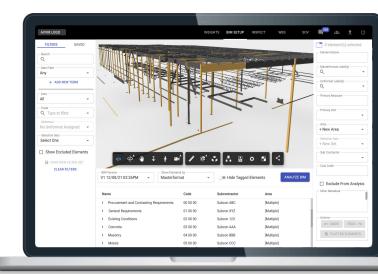

## **Avvir Progress 5D**

Avvir tracks installed value against scheduled progress for each line item in your team's work breakdown structure or schedule of values. Use this insight to validate budget and cash flow all within our platform.

- Enable fast and confident pay apps
- Manage cash flow effectively to reduce the risk of project delivery and handover
- Track progress with the context of schedule and cost
- View schedules of value with earned value calculation