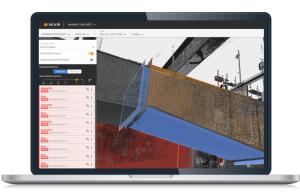

## **Avvir Inspect**

Identify discrepancies between design intent (BIM) and reality (point cloud) to uncover potential issues in the field.

- Proactively uncover issues and coordinate fixing them
- Automate the production of your as-built models
- · Identify critical areas of risk
- Automate QA/QC for any project, trade, or area